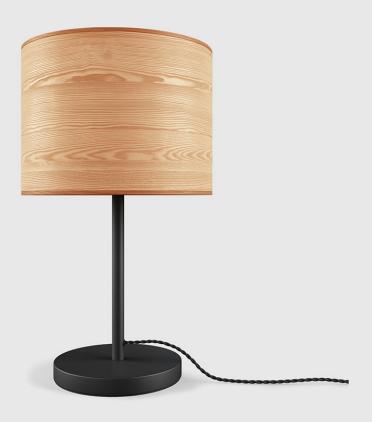

## Milton Table Lamp

Natural Ash Veneer

A love letter to the beauty of nature, the Milton lighting collection focuses on the unique intricacy of woodgrain to create an illuminating drum design. Featuring a shade made from natural wood veneer, the Milton Table Lamp is the finishing touch your room needs, enlivening a dark corner or unadorned side table with modern rustic appeal. The sleek black steel base features an accessible hand switch and black fabric electrical cord for an added textural element.

## Milton Table Lamp

- Crafted from a piece of natural ash veneer.
- Has a plastic inner lining and finished with a fabric trim at the top and bottom.
- Lamp shade has a translucent acrylic diffuser on top.
- Black powder-coated weighted base.
- UL Listed.
- Recommended lightbulb is a 60W bulb or LED equivalent.
- Wood is a natural material, with variations in grain pattern and colour that make each design unique.