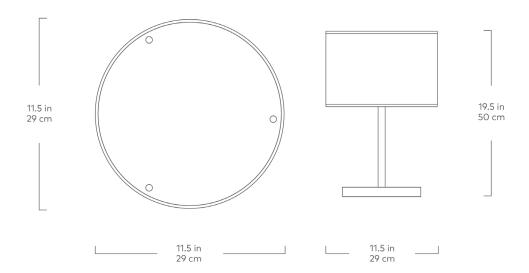

## Milton Table Lamp

- Crafted from a piece of natural ash veneer.
- Has a plastic inner lining and finished with a fabric trim at the top and bottom.
- Lamp shade has a translucent acrylic diffuser on top.
- Black powder-coated weighted base.
- UL Listed.
- Recommended lightbulb is a 60W bulb or LED equivalent.
- Wood is a natural material, with variations in grain pattern and colour that make each design unique.